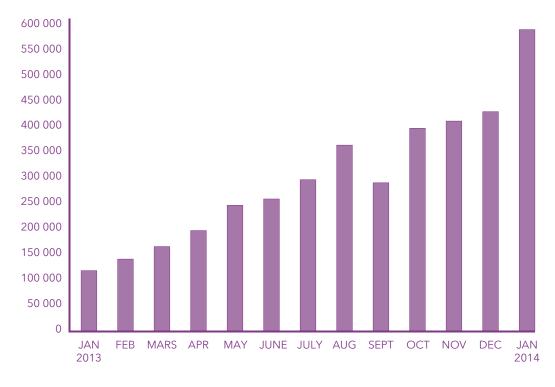

### THE TRAFFIC

The traffic on myTaste increases greatly every quarter. Although the website is one of the world's largest in its segment in terms of traffic, we have only scratched the surface of the traffic that is potentially out there. The total Internet population in the 48 countries where myTaste is established comprises 2.1 billion people. 36 million of these people visited the website in December, which is equivalent to 1.7% of the total. On the six most mature markets where the website has been established the longest, 15-25% of them are reached every month. On the Swedish domestic market, myTaste reaches 25% of Internet users, which includes more than 2.1 million unique visitors per month.