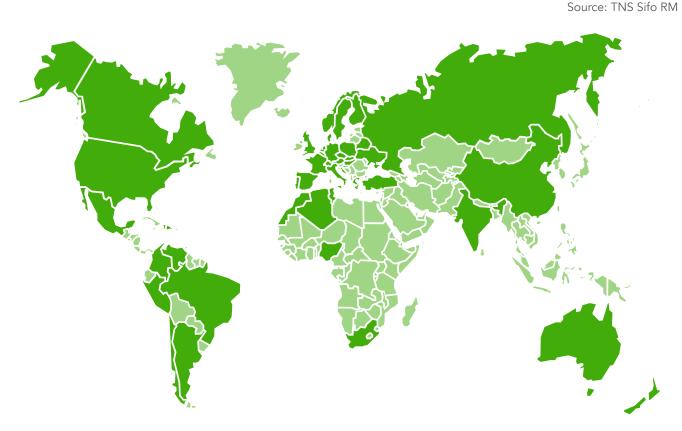

#### THE GLOBAL NETWORK

There is a great interest in food in the world and the market for those in the food industry is greater than ever. Through myTaste's scalable and language-independent platform, we have made it possible to launch the website in new countries in both a timely and cost-efficient manner, and gradually to build up a global social network. In this way, we have managed to take a global grip on a market in which, at present, our competitors only work locally.

### **ADVERTISING**

Investments in online advertising are constantly increasing. In 2012, a total of SEK 2.2 billion was invested in online advertising in Sweden, which is an increase of more than 23 % from the previous year. Of the total advertising investments made in 2012 on the Swedish market, 24% consisted of online advertising, making it the leading form of advertising in Sweden. Sweden is a relatively mature market for online advertising, but the same clear trends are seen globally where an increasing share of advertising is gradually moving from other media to the Internet. One should also take into account the rapidly growing internet penetration in developing countries, which contributes to the exponential growth of online advertising. Approximately 29 of our 48 active countries have an internet penetration of less than 70%, which will most likely increase significantly in the next few years.

Countries where MyTaste has been launched