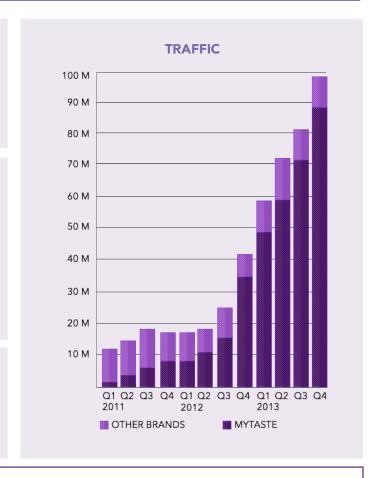

# YEAR-END REPORT 2013 98 MILLION VISITORS DURING Q4 (+118 %)

The Board and the CEO of the 203 Web Group AB (public joint-stock company) hereby submit the following year-end report for the period of 1 January 2013 - 31 December 2013.

#### THE GROUP Q4

- 98 million visitors during Q4, a 118% increase compared to Q4 last year
- Shopello was launched in Norway and Brazil, and the plan is for it to follow a similar establishment model as myTaste
- Diversification issue of SEK14.6m carried out, the issue was over-subscribed by 40 %
- Estimated development expenditures of SEK 4,830k
   with an effect of SEK 2,687k on operating profits

### THE TRAFFIC

The traffic on myTaste increases greatly every quarter. Although the website is one of the world's largest in its segment in terms of traffic, we have only scratched the surface of the traffic that is potentially out there. The total Internet population in the 48 countries where myTaste is established comprises 2.1 billion people. 36 million of these people visited the website in December, which is equivalent to 1.7% of the total. On the six most mature markets where the website has been established the longest, 15-25% of them are reached every month. On the Swedish domestic market, myTaste reaches 25% of Internet users, which includes more than 2.1 million unique visitors per month.