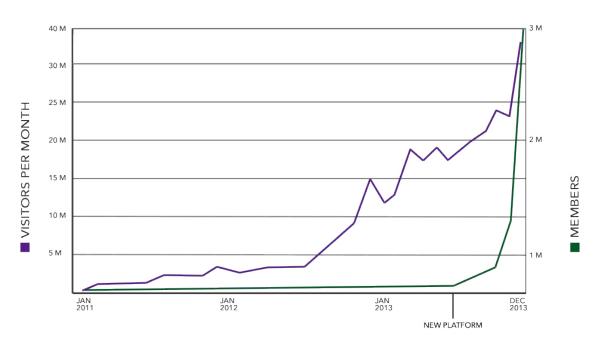

### AFTER THE PERIOD

- myTaste has 3.1 million members in total
- myTaste in 11 new countries, 48 countries in total
- Disposal of shares on Auctions Online Scandinavia AB for more than SEK 1 million

MYTASTE: **36** M VISITORS IN DEC (+ 125 % in 1 year) MYTASTE: **3,1** M SIGN-UP MEMBERS (+2,5 m during Q4)

### MESSAGE FROM THE CEO

We hereby present the fourth and last quarter of 2013, which is characterised by increased strong expansion for myTaste. We surpassed our traffic target of 35 million visitors for December with a margin of one million and have seriously set out on our journey from being a search engine to becoming a social platform for food enthusiasts. With 36 million visitors during December and more than 3.1 million registered members worldwide, we have truly consolidated our positions as one of the leading players in the global food market.

- Available in 48 countries
- 36 million visitors during December
- 125 % increase in traffic over December last year
- 3.1 million registered members

### THE TRAFFIC

The traffic on myTaste increases greatly every quarter. Although the website is one of the world's largest in its segment in terms of traffic, we have only scratched the surface of the traffic that is potentially out there. The total Internet population in the 48 countries where myTaste is established comprises 2.1 billion people. 36 million of these people visited the website in December, which is equivalent to 1.7% of the total. On the six most mature markets where the website has been established the longest, 15-25% of them are reached every month. On the Swedish domestic market, myTaste reaches 25% of Internet users, which includes more than 2.1 million unique visitors per month.