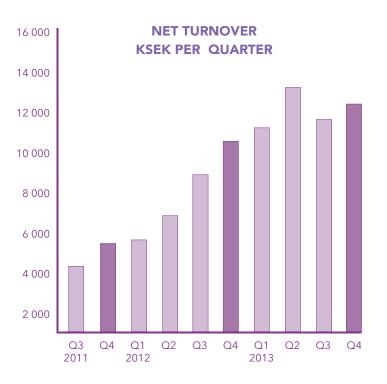

#### **SALES AND EARNINGS**

Net turnover for the quarter amounted to SEK 12,013k (10,408), which is an increase of 15.4% compared with the same period in the previous year. Operating profits before depreciation amounted to -SEK 1,743k (-1,306) which is a decrease of SEK 473k. Development costs for the quarter are estimated to be SEK 4,830k. Of these, SEK 2,687k were carried as expenses and have thus had an impact on the earnings figures. The remaining sum of SEK 2,143k has been capitalised under intangible non-current assets.