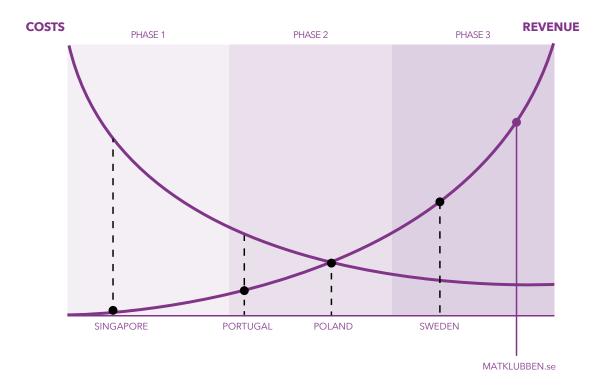

#### **PHASE 1: ESTABLISHMENT OF TRAFFIC**

MyTaste is launched through the implementation of the platform in a new market, following preliminary in-depth studies. The website is customised for the language and advertising format in the specific market. Traffic is built up by various means in order to reach a critical level with regards to number of visitors and page views.

Currently, 37 of the 48 countries are at this phase. Illustrated example: Singapore

### **PHASE 2: ESTABLISHMENT OF SALES**

Once traffic reaches a critical level, the work with building a brand name and establishing sales begins. Cooperation with a suitable sales company is initiatied on the local market in order to represent the trademark to advertisers.

Currently, 7 of the 48 countries are at this phase. Illustrated examples: Portugal, Poland

#### **PHASE 3: MONETISATION**

Once the trademark has taken a strong position on the market and once sales have been established, the website starts becoming interesting to large advertisers and partners. That is when the website can start converting traffic into revenue.

Currently, 4 of the 48 countries are at this phase. Illustrated example: Sweden

The indications for the example countries in the graph are not exact, but they show the approximate relationship between costs and revenues per user in each market. At the far right in Phase 3, Matklubben.se is indicated in order to illustrate the relationship between revenue and expenditure on one of our most mature and profitable websites.